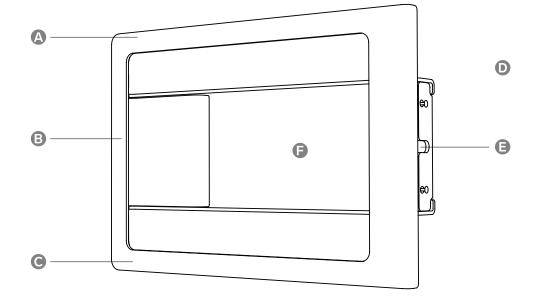

#### **Features**

- A Hidden assembly screws
- Scratch & fingerprint-resistant powedercoat finish
- Heavy steel construction
- Symmetric design for mounting left & right of the door
- **E** Ethernet & power cable slot
- Spacious pocket for wired networking/power adapters and power banks