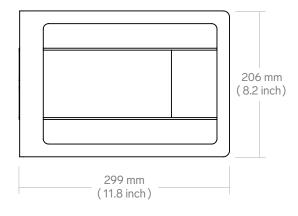

#### **Dimensions**

### for iPad 10.2-inch 7th Generation

| Specifications     | Price<br>SKU<br>Height<br>Width<br>Depth<br>Weight<br>Warranty                           | \$149 H604 8.2 inches 11.8 inches 1.5 inches 2 years |  |
|--------------------|------------------------------------------------------------------------------------------|------------------------------------------------------|--|
| Colors             | <b>Name</b><br>Black Grey<br>Grey White                                                  | <b>SKU</b><br>H604-BG<br>H604-GW                     |  |
| Compatible Devices | iPad 10.2-inch 7th Generation                                                            |                                                      |  |
| In the Box         | Side Mount for iPad 10.2-inch Self-tapping screws for mullion installation Assembly tool |                                                      |  |
| Accessories        | T283 - PoE Splitter with Lightning Cable                                                 |                                                      |  |