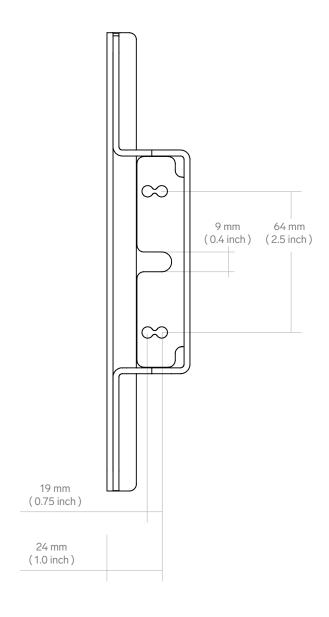

#### **Dimensions**

## **SIDE MOUNT**

for iPad 10.2-inch 7th Generation

Mounting Hole Pattern