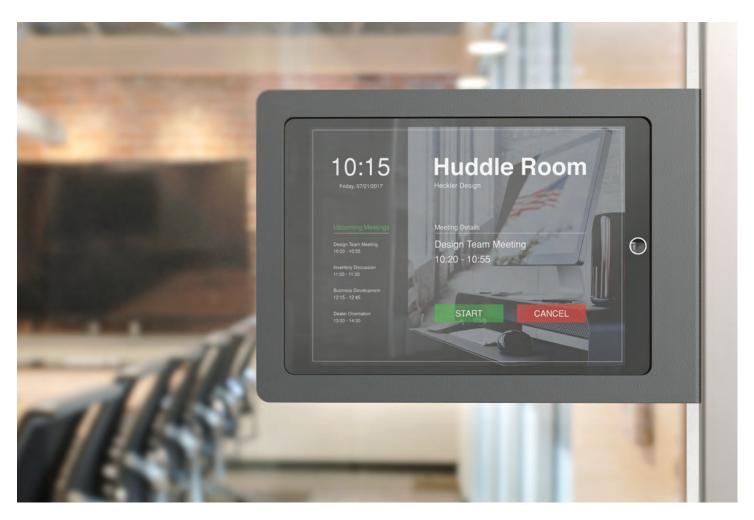

### Secure Enclosure for iPad for Room Scheduling

Pretty, simple tablet mounting. Easily mount an iPad outside your conference rooms and meeting rooms to create beautiful scheduling displays. The mount installs to the side of your mullions, features a large, hidden pocket to hide PoE power adapters, networking adapters, and external power banks (all sold separately)—all while maintaining a slim profile. Heckler Side Mount features our incredibly rigid, commercial-grade construction, simple installation, hidden assembly screws, fingerprint-resistant, and scratch-resistant powder coat finish.