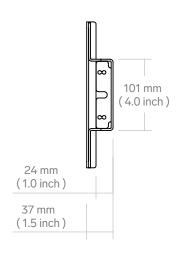

#### **Dimensions**

### for iPad 10.2-inch 7th Generation

| Specifications     | Price<br>SKU<br>Height<br>Width<br>Depth<br>Weight<br>Warranty                           | \$149 H604 8.2 inches 11.8 inches 1.5 inches 2 years |  |
|--------------------|------------------------------------------------------------------------------------------|------------------------------------------------------|--|
| Colors             | <b>Name</b><br>Black Grey<br>Grey White                                                  | <b>SKU</b><br>H604-BG<br>H604-GW                     |  |
| Compatible Devices | iPad 10.2-inch 7th Generation                                                            |                                                      |  |
| In the Box         | Side Mount for iPad 10.2-inch Self-tapping screws for mullion installation Assembly tool |                                                      |  |
| Accessories        | T283 - PoE Splitter with Lightning Cable                                                 |                                                      |  |